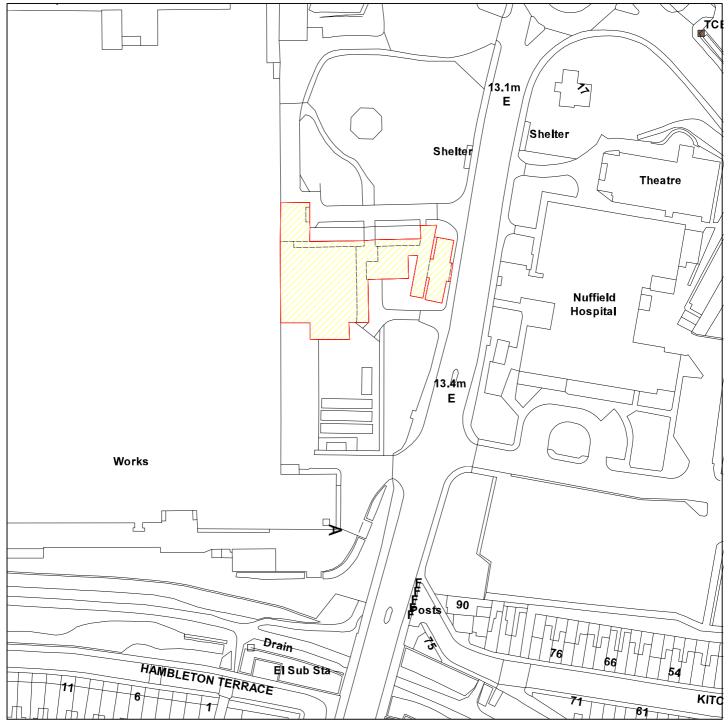

## **Nestle South, Haxby Road**

## 10/02157/LBC

**Scale:** 1:1250

Reproduced from the Ordnance Survey map with the permission of the Controller of Her Majesty's Stationery Office © Crown Copyright 2000.

Unauthorised reproduction infringes Crown Copyright and may lead to prosecution or civil proceedings.

| Organisation | City of York Council               |
|--------------|------------------------------------|
| Department   | Planning & Sustainable Development |
| Comments     | Application site                   |
| Date         | 10 January 2011                    |
| SLA Number   | Not set                            |